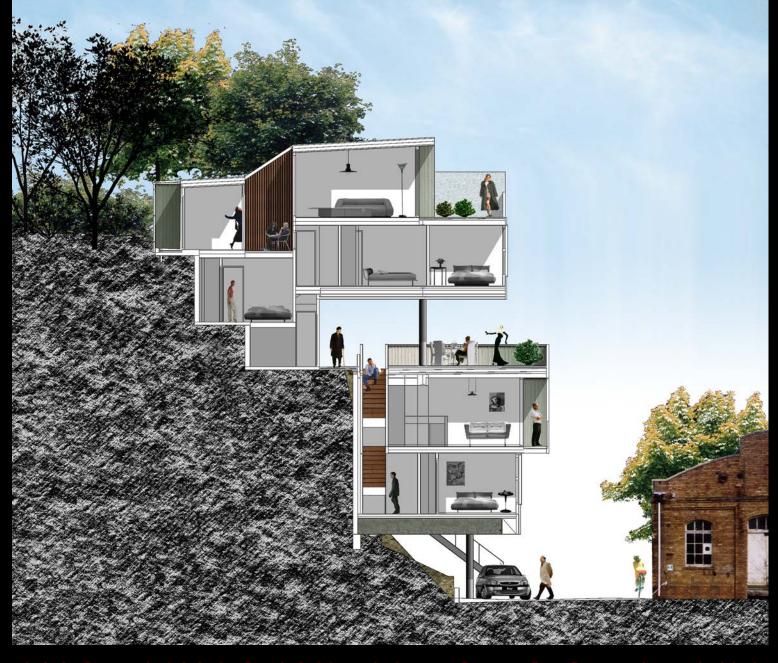

# A CONTEMPORARY HILLTOWN

**WORKING WITH TOPOGRAPHY** 

WALKING STREETS BETWEEN LIVING

**VERTICAL STREETS...** 

# STREETS AS LIVING ROOMS