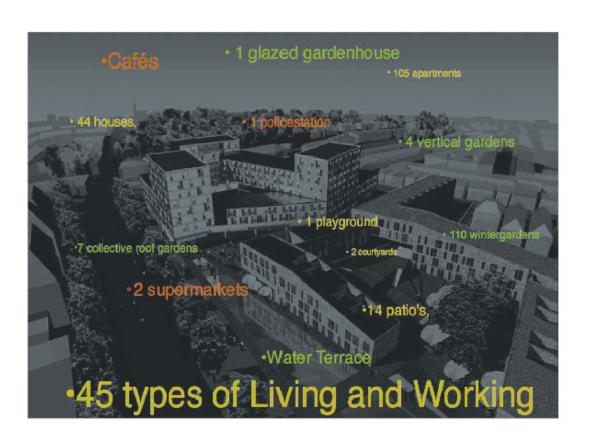

#### ...MIX UP USES

 1 glazed gardenhouse Cafés 105 apartments policestation · 44 houses, 4 vertical gardens 1 playground 10 wintergardens •7 collective roof gardens 2 courtyards ·2 supermarkets •14 patio's Water Terrace 45 types of Living and Working